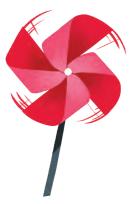

## **MAKE YOUR OWN PINWHEEL!**

#### **INSTRUCTIONS:**

- 1. Trace the template onto construction paper
- 2. Cut along the dotted lines
- 3. Fold the corners with the dots to the center
- 4. Use a push pin to poke a hole through the dots
- 5. Pin the windmill to the eraser of a pencil

### **ALTERNATE INSTRUCTIONS:**

- 1. If you prefer to not use a pushpin for this activity, you can also use a twisty tie.
- 2. Push one end of the twisty tie through the hole in the pinwheel
- 3. Wrap it around the end of a pencil once
- 4. Push the end back through the hole and twist together the two ends.