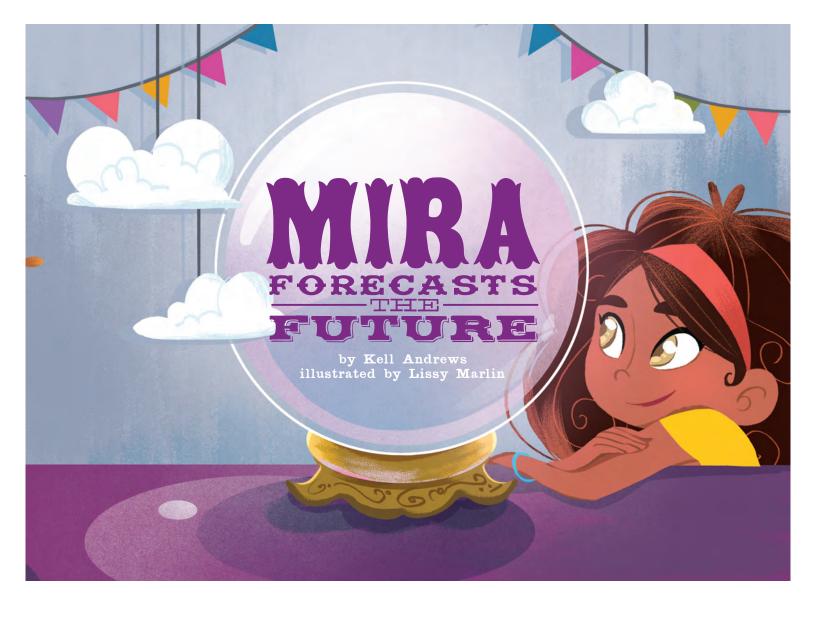

# ACTIVITY [X]

When Madame gazed into the crystal ball, it swirled with magic.

When Mira gazed into it, she saw herself... only a bit different.

elling the future is a gift: either you have it, or you don't. And Mira, daughter of the famous fortune teller Madame Mirabella, doesn't seem to. Then one day Mira gets a pinwheel and a wind-sock—and discovers her own special brand of "magic." Using her talent, and some science smarts, too, Mira successfully saves the day!