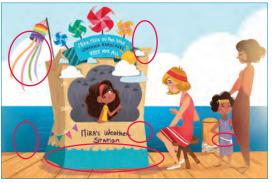

# **SPOT THE DIFFERENCES**

These two pictures are ALMOST alike . . . but not quite.

See if you can spot the six differences. Circle each one as you find it.

#### **SPOT THE DIFFERENCES**