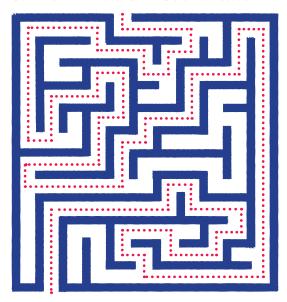

# SHELTER FROM THE STORM MAZE

Mira can tell there's going to be a storm! Help her reach the lifeguard so she can warn her to get everyone off the beach safely.

#### **SHELTER FROM THE STORM MAZE**