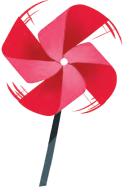

## **MAKE YOUR OWN PINWHEEL!**

#### **INSTRUCTIONS:**

- 1. Trace the template onto construction paper
- 2. Cut along the dotted lines
- 3. Fold the corners with the dots to the center
- 4. Use a push pin to poke a hole through the dots
- 5. Pin the windmill to the eraser of a pencil

### **ALTERNATE INSTRUCTIONS:**

- 1. If you prefer to not use a pushpin for this activity, you can also use a twisty tie.
- 2. Push one end of the twisty tie through the hole in the pinwheel
- 3. Wrap it around the end of a pencil once
- 4. Push the end back through the hole and twist together the two ends.