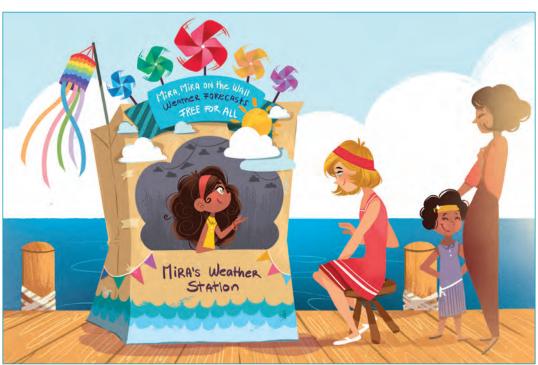

# **SPOT THE DIFFERENCES**

These two pictures are ALMOST alike . . . but not quite.

See if you can spot the six differences. Circle each one as you find it.