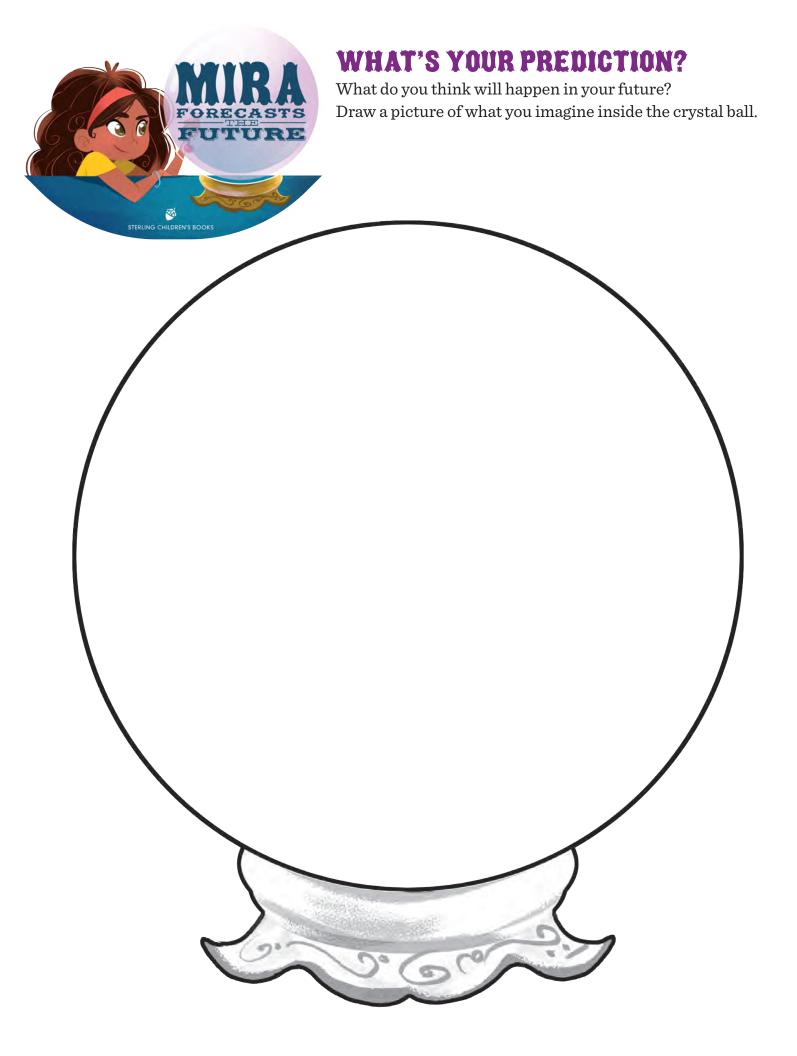

#### **CONTENTS OF THE KIT INCLUDE:**

- Word Search Activity Sheet
- What's Your Prediction?
   Crystal Ball Drawing Activity
- Spot the Difference Activity Sheet
- Make Your Own Pinwheel!
- Shelter from the Storm Maze
- Mix-and-Match
- Answer Key