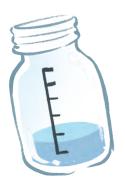

# **MIX-AND-MATCH**

All of these instruments will help you predict the weather. Match the picture with the correct name.

• THERMOMETER

• BAROMETER

• WINDSOCK

• RAIN GAUGE

• PINWHEEL