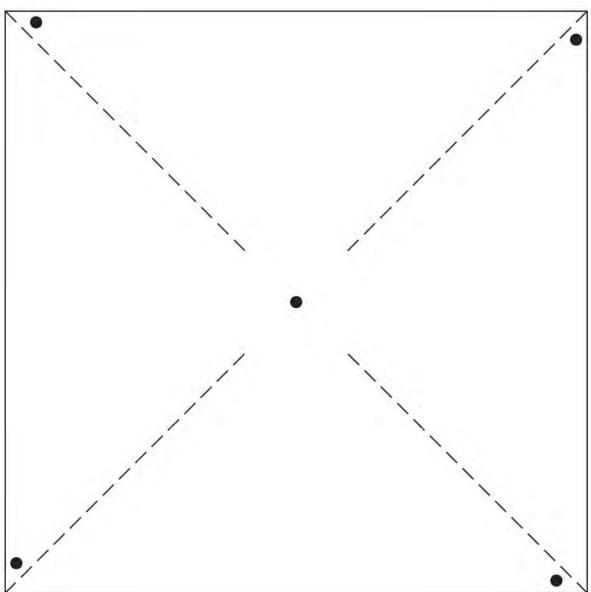

## **MAKE YOUR OWN PINWHEEL!**

#### **INSTRUCTIONS:**

- 1. Trace the template onto construction paper
- 2. Cut along the dotted lines
- 3. Fold the corners with the dots to the center
- 4. Use a push pin to poke a hole through the dots
- 5. Pin the windmill to the eraser of a pencil

### **ALTERNATE INSTRUCTIONS:**

- 1. If you prefer to not use a pushpin for this activity, you can also use a twisty tie.
- 2. Push one end of the twisty tie through the hole in the pinwheel
- 3. Wrap it around the end of a pencil once
- 4. Push the end back through the hole and twist together the two ends.