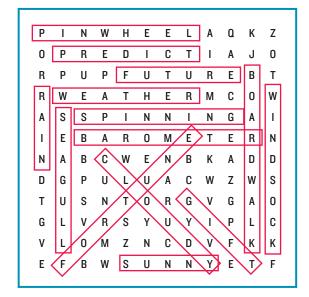

# **WORD SEARCH**

Find these words from the book in the word search below. Do you remember them from the story?

You can search the grid horizontally, vertically, and diagonally to find the hidden words. (*Letters may be used more than once.*)

| Р | 1 | N | W | Н | Ε | Ε | L | Α | Q | K | Z |  |
|---|---|---|---|---|---|---|---|---|---|---|---|--|
| 0 | Р | R | Ε | D | I | С | T | 1 | Α | J | 0 |  |
| R | Р | U | Р | F | U | Т | U | R | Ε | В | T |  |
| R | W | Ε | Α | Т | Н | Ε | R | M | С | 0 | W |  |
| Α | S | S | Р | 1 | N | N | I | N | G | Α | I |  |
| I | Ε | В | Α | R | 0 | M | Ε | Т | Ε | R | N |  |
| N | Α | В | С | W | Ε | N | В | K | A | D | D |  |
| D | G | P | U | L | U | Α | С | W | Z | W | S |  |
| Т | U | S | N | Т | 0 | R | G | V | G | Α | 0 |  |
| G | L | ٧ | R | S | Υ | U | Υ | 1 | P | L | С |  |
| ٧ | L | 0 | M | Z | N | С | D | V | F | K | K |  |
| Ε | F | В | W | S | U | N | N | Υ | Ε | Т | F |  |

## **WORD LIST**

Barometer Future Rain Weather Boardwalk Gift Seagull Windsock

Cloudy Predict Spinning

Fortune Pinwheel Sunny