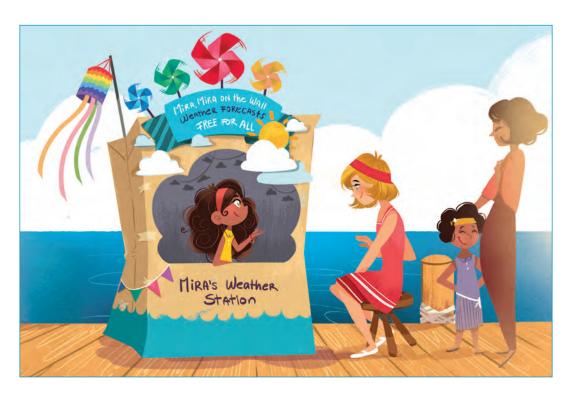

# **SPOT THE DIFFERENCES**

These two pictures are ALMOST alike . . . but not quite.

See if you can spot the six differences. Circle each one as you find it.