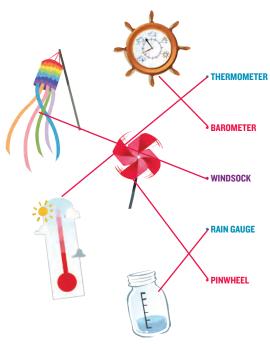

# **MIX-AND-MATCH**

All of these instruments will help you predict the weather. Match the picture with the correct name.

• THERMOMETER

• BAROMETER

• WINDSOCK

• RAIN GAUGE

• PINWHEEL

#### **MIX-AND-MATCH**