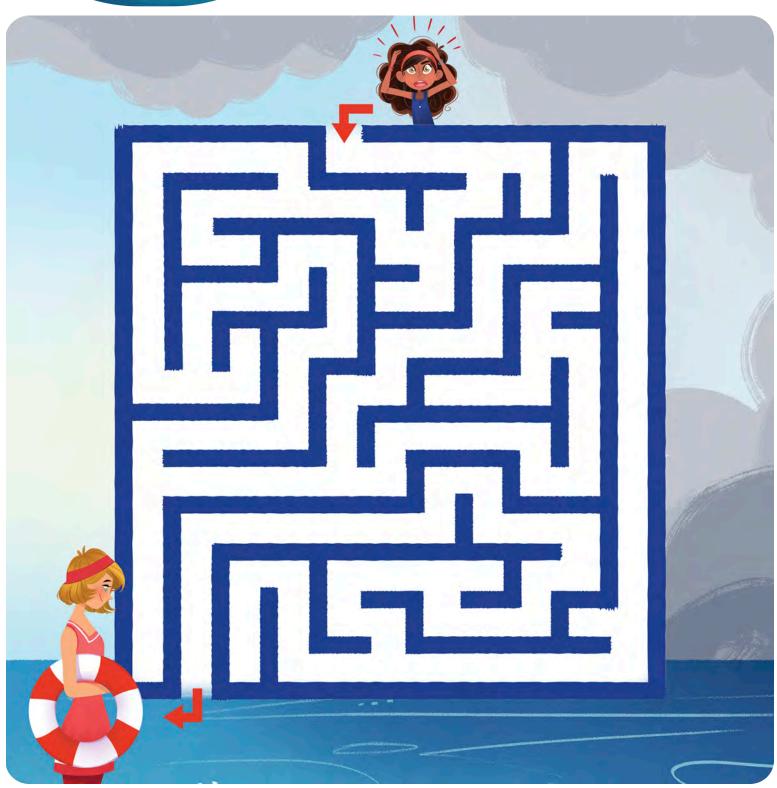

# SHELTER FROM THE STORM MAZE

Mira can tell there's going to be a storm! Help her reach the lifeguard so she can warn her to get everyone off the beach safely.