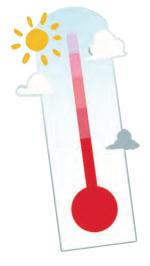

# **MIX-AND-MATCH**

All of these instruments will help you predict the weather. Match the picture with the correct name.

• THERMOMETER

• BAROMETER

• WINDSOCK

• RAIN GAUGE

• PINWHEEL